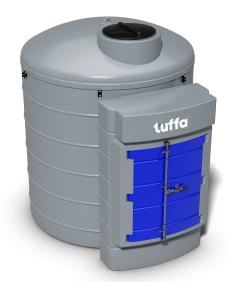

## **TECHNICAL SPECIFICATION**

| MODEL:         | Tuffa 3500VB/AdBlue®              |
|----------------|-----------------------------------|
| CAPACITY (L):  | 3500                              |
| DIAMETER (mm): | 2013                              |
| HEIGHT (mm):   | 2520                              |
| WEIGHT (kg):   | 350                               |
| MATERIAL:      | Lower Linear Density Polyethylene |

## **SPECIFICATION**

- Bunded construction
- 2" dry break coupling
- Screened vent
- ▶ 1" top outlet terminating in the cabinet with stainless steel 'Y' filter and ball valve
- FMS contents gauge and tank alarm (230V)
- Lockable cabinet