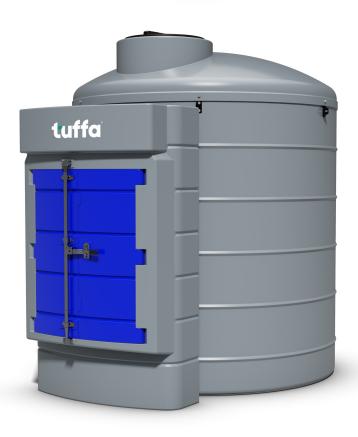

## **TECHNICAL SPECIFICATION**

| MODEL:         | Tuffa 3500VB/AdBlue®              |
|----------------|-----------------------------------|
| CAPACITY (L):  | 3500                              |
| DIAMETER (mm): | 2013                              |
| HEIGHT (mm):   | 2520                              |
| WEIGHT (kg):   | 350                               |
| MATERIAL:      | Lower Linear Density Polyethylene |

## **SPECIFICATION**

- Bunded construction
- 2" dry break coupling
- Screened vent
- ▶ 1" top outlet terminating in the cabinet with stainless steel 'Y' filter and ball valve
- FMS contents gauge and tank alarm (230V)
- Lockable cabinet